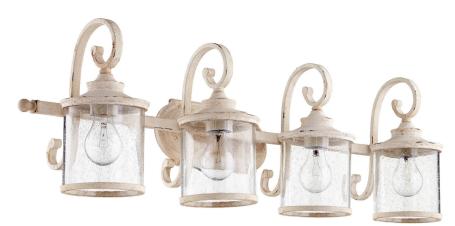

## 5073-4-70

San Miguel 4 Light Traditional Persian White Vanity

| Project:      |  |
|---------------|--|
| Location:     |  |
| Fixture Type: |  |
| Catalog #:    |  |

| DETAILS    |                 |
|------------|-----------------|
| FINISH:    | Persian White   |
| MATERIALS: | Steel and Glass |
|            |                 |
| LOCATION:  | Damp Listed     |

| DIMENSIONS |        |
|------------|--------|
| HEIGHT:    | 11.00" |
| WIDTH:     | 36.00" |
| EXTENSION: | 9.00"  |
| SHADE:     |        |
| HEIGHT:    | 5.75"  |
| DIAMETER:  | 5.25"  |

| LIGHT SOURCE      |                  |
|-------------------|------------------|
| NUMBER OF LIGHTS: | 4 Light          |
| SOCKET BASE:      | Medium Base Lamp |
| WATTAGE:          | 100 Watt         |

| MOUNTING   |                      |
|------------|----------------------|
| BACKPLATE: | H 5.00" x Dia 10.75" |
|            |                      |

| SHIPPING | Parcel |
|----------|--------|
| HEIGHT:  | 14.00" |
| LENGTH:  | 36.00" |
| WIDTH:   | 10.50" |
| WEIGHT:  | 13lbs  |

## **PRODUCT DETAILS:**

Viva la decadence! There's nothing quite like the unapologetic opulence of the San Miguel family of fixtures. Beautifully curved candelabra arms, coupled with clear crystal accents set the stage for a sophisticated design. This collection blends traditional elegance with an updated appeal. Add a distinctive touch of class and complete the look of your space with a fixture from the San Miguel series.